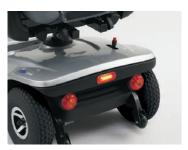

# Leo

The Invacare Leo offers a smooth, safe drive in a scooter that is easy to control and manoeuvre. The Leo intelligent lighting package includes indicators that automatically switch off and a rear brake light for safe driving. In addition to a visual warning for the battery level display, users are also alerted with an audible warning (beep) when the battery needs recharging.

#### **Features**

Users can easily adjust the tiller to suit their needs.

Rear brake lighting warns other people that the scooter is slowing down, thus preventing collisions.

Swivel functionality and sliding rails ensure optimal seating position.