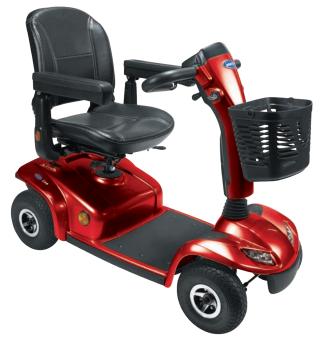

# Leo

The Invacare Leo offers a smooth, safe drive in a scooter that is easy to control and manoeuvre. The Leo intelligent lighting package includes indicators that automatically switch off and a rear brake light for safe driving. In addition to a visual warning for the battery level display, users are also alerted with an audible warning (beep) when the battery needs recharging.

The Leo is a compact mini-scooter that can be easily dismantled for transportation during longer trips or weekend breaks. With a smooth drive and easy manoeuvrability, getting round tight corners in the local shopping centre, museum or leisure complex becomes refreshingly easy. Access to the battery and electronics for maintenance or servicing is much easier with the Leo as only one part needs to be removed.

#### **Features**

Users can easily adjust the tiller to suit their needs.

Rear brake lighting warns other people that the scooter is slowing down, thus preventing collisions.

Swivel functionality and sliding rails ensure optimal seating position.