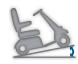

This unique two-step disengaging lever prevents the scooter from accidentally freewheeling.