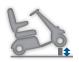

This unique two-step disengaging lever prevents the scooter from accidentally freewheeling.