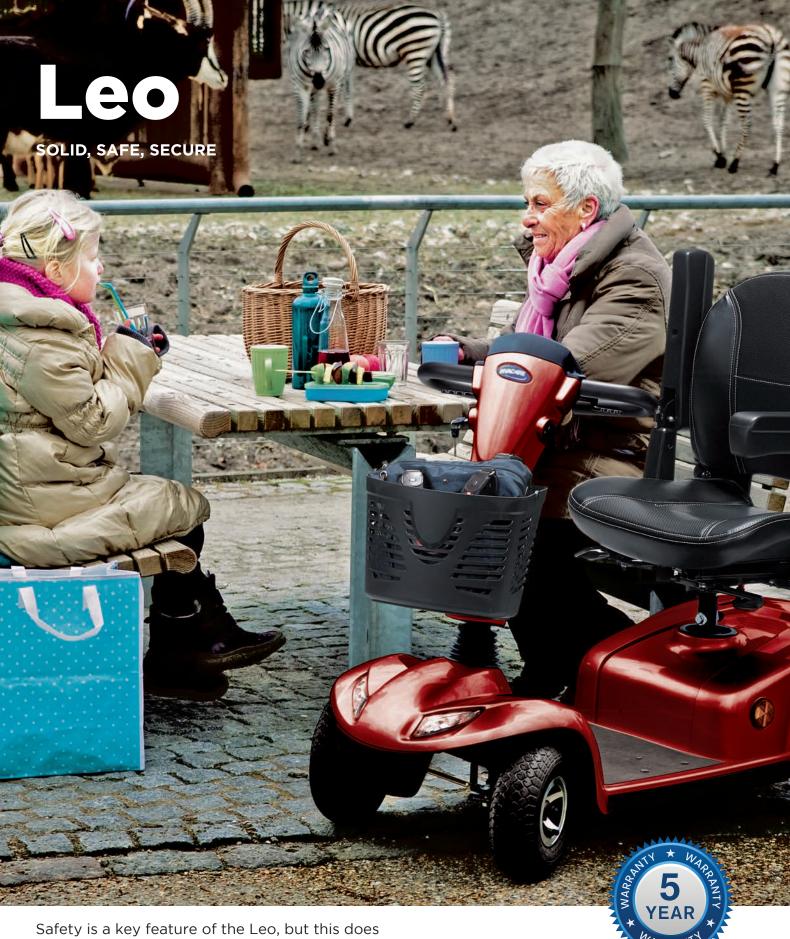

Safety is a key feature of the Leo, but this does not detract from its stylish and sporty looks. Leo offers users the freedom and confidence to enjoy their essential daily outings and leisure excursions. With high standards of design and safety engineering, the Leo undoubtedly sets a new market standard.

# Leo

The Invacare Leo offers a smooth, safe drive in a scooter that is easy to control and manoeuvre. The Leo intelligent lighting package includes indicators that automatically switch off and a rear brake light for safe driving. In addition to a visual warning for the battery level display, users are also alerted with an audible warning (beep) when the battery needs recharging.

The Leo is a compact mini-scooter that can be easily dismantled for transportation during longer trips or weekend breaks. With a smooth drive and easy manoeuvrability, getting round tight corners in the local shopping centre, museum or leisure complex becomes refreshingly easy. Access to the battery and electronics for maintenance or servicing is much easier with the Leo as only one part needs to be removed.