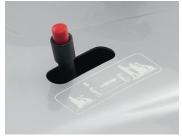

This unique two-step disengaging lever prevents the scooter from accidentally freewheeling.