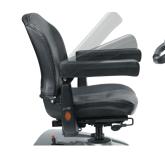

#### **Features**

Users can easily adjust the tiller to suit their needs.

Rear brake lighting warns other people that the scooter is slowing down, thus preventing collisions.

Swivel functionality and sliding rails ensure optimal seating position.