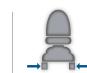

### **Tech Specs**

Backrest width 465 mm

Seat depth 400 mm

Floor to seat height 370 - 420 mm

Backrest height 385 mm

Driving unit width

Total length

Empty weight 49 kg (18 Ah)