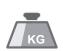

### **Tech Specs**

Backrest width 465 mm

Seat depth 400 mm

Floor to seat height 370 - 420 mm

Backrest height 385 mm

Driving unit width

Total length

Empty weight 49 kg (18 Ah)

Max user weight 136 kg

Battery capacity 2 x 18 Ah

Turning diameter 2200 mm

Max climbable obstacle height 45 mm

Ground clearance 50mm

Max safe slope 6° / 10.5°

Max driving distance Up to 16 km

Max driving speed 8 km/h