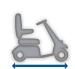

### **Tech Specs**

Backrest width 465 mm

Seat depth 400 mm

Floor to seat height 370 - 420 mm

Backrest height 385 mm

Driving unit width

Total length

Empty weight 49 kg (18 Ah)