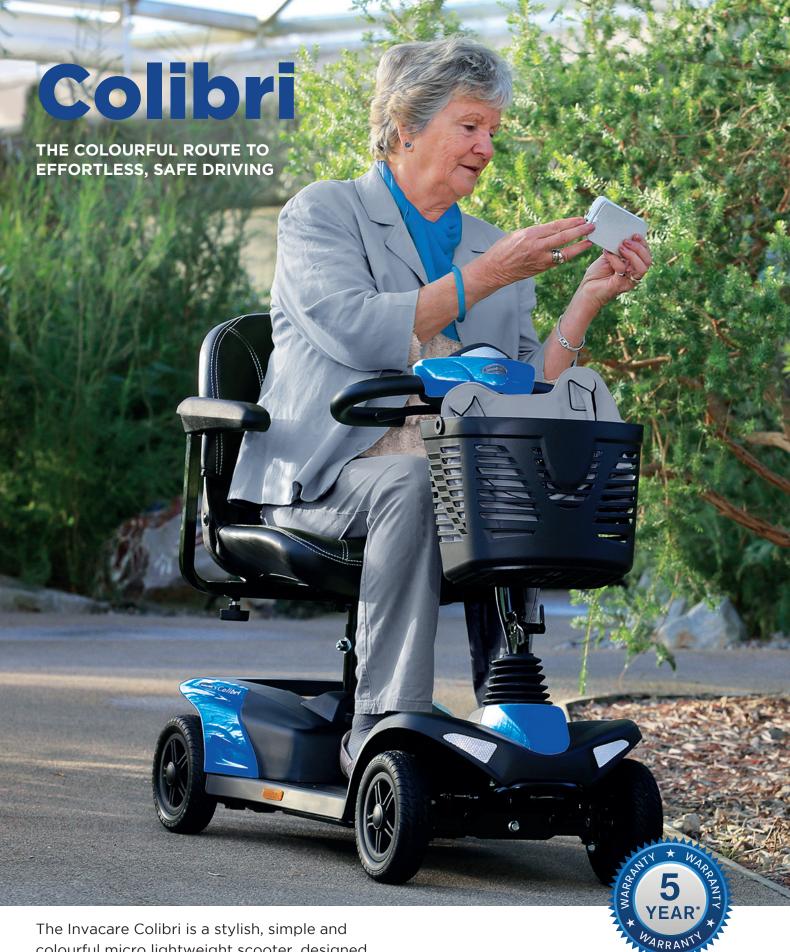

colourful micro lightweight scooter, designed for those who enjoy a totally independent lifestyle. Less than a minute is all that's needed to disassemble the Colibri for transportation.

# Colibri

Thanks to the unique patented Invacare LiteLock™ system the scooter can easily be taken apart without the need for tools and fits neatly into any car boot. Plus, with its small footprint the Invacare Colibri offers greater manoeuvrability in tight, or limited spaces.

Additionally, you can choose from a range of trendy colour panels to match your style, swapping them according to your needs.

Choose where to charge your battery: directly on the Colibri or detached from it.

The soft, padded seat provides comfort during driving. For increased comfort there is also the optional 'easy fit' seat suspension kit.