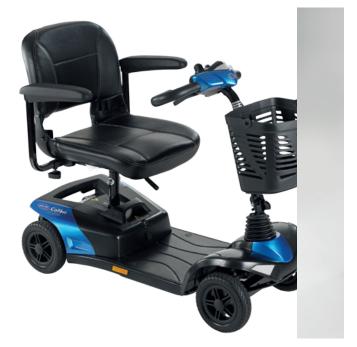

# Colibri

Thanks to the unique patented Invacare LiteLock™ system the scooter can easily be taken apart without the need for tools and fits neatly into any car boot. Plus, with its small footprint the Invacare Colibri offers greater manoeuvrability in tight, or limited spaces.

Additionally, you can choose from a range of trendy colour panels to match your style, swapping them according to your needs.

Choose where to charge your battery: directly on the Colibri or detached from it.

The soft, padded seat provides comfort during driving. For increased comfort there is also the optional 'easy fit' seat suspension kit.

#### **Features**

Effortless dismantling can be done in less than a minute for transportation.

A soft padded seat provides additional comfort