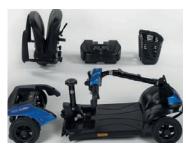

colourful micro lightweight scooter, designed for those who enjoy a totally independent lifestyle. Less than a minute is all that's needed to disassemble the Colibri for transportation.

# Colibri

Thanks to the unique patented Invacare LiteLock™ system the scooter can easily be taken apart without the need for tools and fits neatly into any car boot. Plus, with its small footprint the Invacare Colibri offers greater manoeuvrability in tight, or limited spaces.