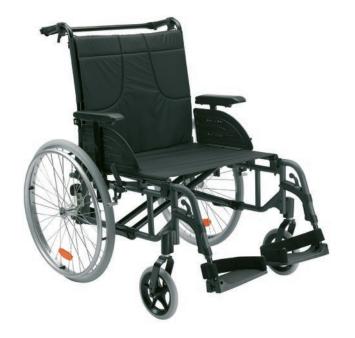

## **Action 4NG HD**

A comfortable, foldable, lightweight wheelchair, the Action 4NG is ideally suited for everyday use.

A key feature of this next-generation model is the innovative Invacare hallmark of cross-compatibility; a shared platform with other models in the Action NG family means that users and advisors can easily update or refurbish their wheelchairs and enjoy maximum opportunities for personalised adjustment.

## **Features**