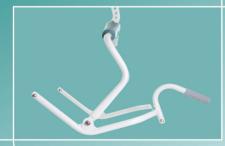

## SONATA 150

**Compact Mobile Patient Lifting Hoist** 



### SONATA 150

Sonata 150: A lightweight compact mobile patient lifting hoist with a safe working load of 150kg and an innovative and ergonomic design.

The Sonata 150 is an easy to use everyday lifter providing superior patient lift space through the use of SPACE LINK technology.



#### SPACE LINK<sup>TM</sup>

- breakthrough for optimized patient space
- enhances floor lift capacity





Standard Yoke with Integrated Weigh Scale - 2211037



Hi Lift Yoke - 2211032



Pivot Frame - 2211038

# 4 Point Yoke - 2211036

#### **Sonata 150 Specifications**

| Safe Working Load             | 150kg                |
|-------------------------------|----------------------|
| Base Length                   | 1005mm               |
| External Base Width Closed    | 605mm                |
| External Base Width Open      | 1070mm               |
| Internal Base Width Closed    | 510mm                |
| Internal Base Width Open      | 975mm                |
| Base Width Adjustment         | 3 Position Manual    |
| Under Bed Clearance           | 130mm                |
| Minimum Height Yoke           | 420mm                |
| Maximum Height Yoke           | 735mm                |
| Average Lift Range*           | 870mm                |
| Lifter Weight