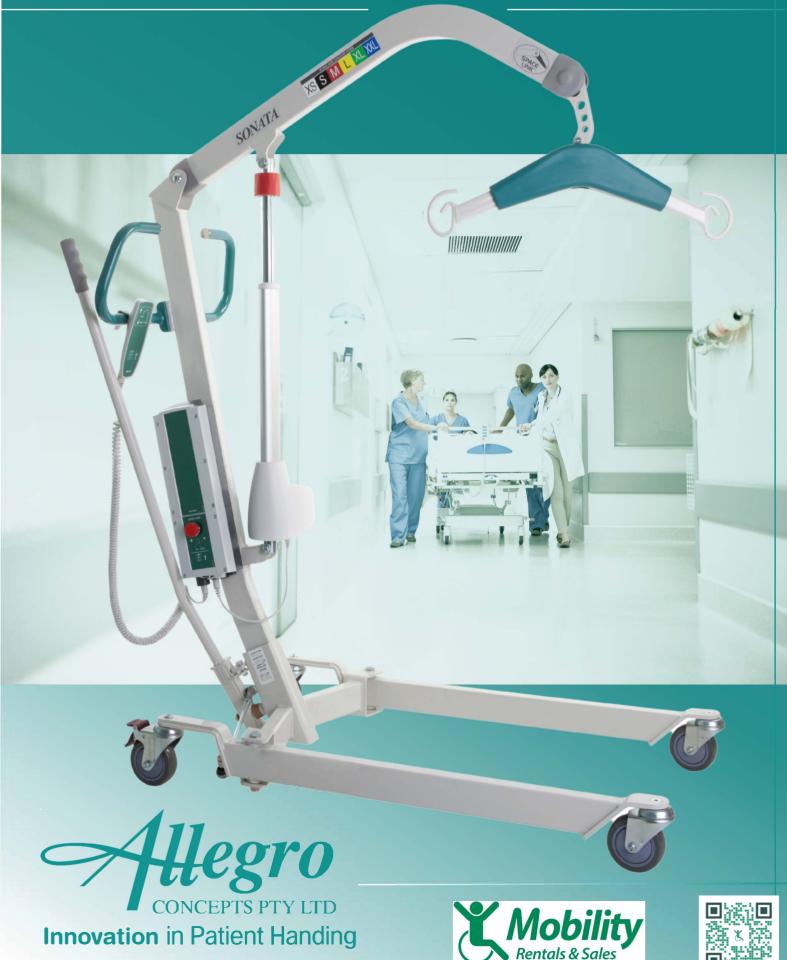

## SONATA 150

**Compact Mobile Patient Lifting Hoist** 

### SONATA 150

Sonata 150: A lightweight compact mobile patient lifting hoist with a safe working load of 150kg and an innovative and ergonomic design.

The Sonata 150 is an easy to use everyday lifter providing superior patient lift space through the use of SPACE LINK technology.

#### SPACE LINK<sup>TM</sup>

- breakthrough for optimized patient space
- enhances floor lift capacity

Standard Yoke with Integrated Weigh Scale - 2211037

Hi Lift Yoke - 2211032

Pivot Frame - 2211038