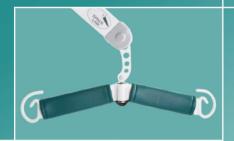

#### SPACE LINK<sup>TM</sup>

- breakthrough for optimized patient space
- enhances floor lift capacity

Standard Yoke with Integrated Weigh Scale - 2211037

Hi Lift Yoke - 2211032

Pivot Frame - 2211038