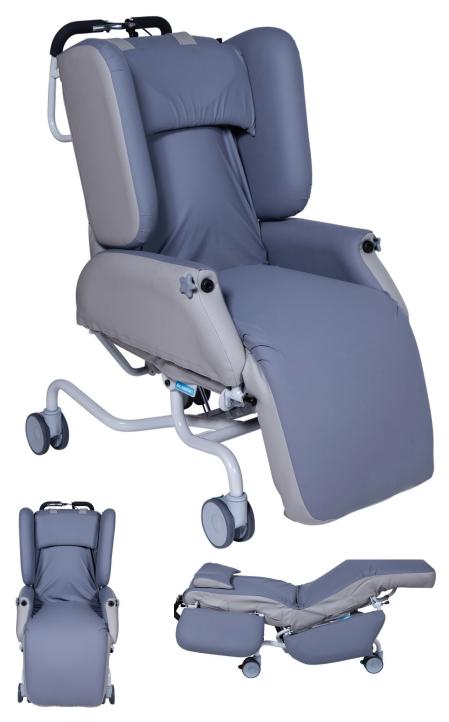

## **FEATURES**

- · Ease of handling for carers and maximum comfort for patients
- Patented Airogonomic Seating System uses four air cells to immerse and cushion the user
- · Adjustable back, recline, seat, tilt and raising leg rest
- Drop away / adjustable arms rest and back wings
- Carrex Extreme multi-stretch materials with sanitised treatment and enhanced durability
- · Large castors make the chair easy to manoeuvre
- One directional lock castors to assist with straight line tracking
- Access vehicle approved to Australian standards
- · Custom colours available

## **SPECIFICATIONS**

| Description                   | Overall Length | Overall Height | Overall Width | Seat Width | Floor to Seat<br>Height | Product Weight | Max User<br>Weight |
|-------------------------------|----------------|----------------|---------------|------------|-------------------------|----------------|--------------------|
| Standard Deluxe V2<br>AC59111 | 1130mm         | 1260mm         | 680mm         | 470mm      | 570mm                   | 45kg           | 180kg              |