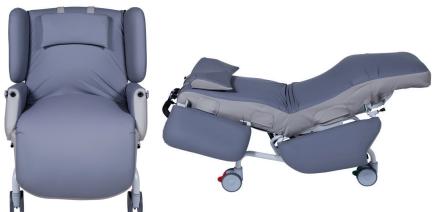

## **FEATURES**

- · Recommended patient height 1620 1880mm
- Patented Airgonomic Seating System uses four air cells to immerse and cushion the users
- Electric adjustable back recline, seat title and raising leg rest
- · Drop away / adjustable arm rests and back wings
- Carrflex extreme multi-stretch covering with sanitised treatment and enhanced durability
- · Large castors make the chair easy to manoeuvre
- One directional local castor to assist with straight line tracking
- Access vehicle approved to Australian Standards
- · Custom colours available

## **SPECIFICATIONS**

| Description               | Overall Length | Overall Height | Overall Width | Seat Width | Floor to Seat<br>Height | Product Weight | Max User<br>Weight |
|---------------------------|----------------|----------------|---------------|------------|-------------------------|----------------|--------------------|
| Maxi Deluxe V2<br>AC59115 | 1360mm         | 1385mm         | 950mm         | 720mm      | 640mm                   | 100kg          | 300kg              |