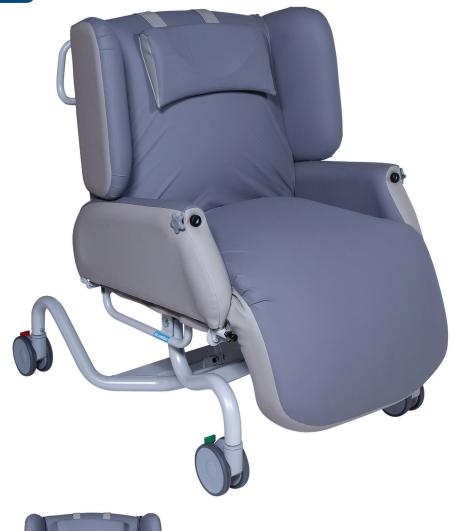

## **FEATURES**

- · Recommended patient height 1620 1880mm
- Patented Airgonomic Seating System uses four air cells to immerse and cushion the users
- Electric adjustable back recline, seat title and raising leg rest
- · Drop away / adjustable arm rests and back wings
- Carrflex extreme multi-stretch covering with sanitised treatment and enhanced durability
- · Large castors make the chair easy to manoeuvre
- One directional local castor to assist with straight line tracking
- Access vehicle approved to Australian Standards
- · Custom colours available

## **SPECIFICATIONS**

| Description               | Overall Length | Overall Height | Overall Width | Seat Width | Floor to Seat<br>Height | Product Weight | Max User<br>Weight |
|---------------------------|----------------|----------------|---------------|------------|-------------------------|----------------|--------------------|
| Maxi Deluxe V2<br>AC59115 | 1360mm         | 1385mm         | 950mm         | 720mm      | 640mm                   | 100kg          | 300kg              |