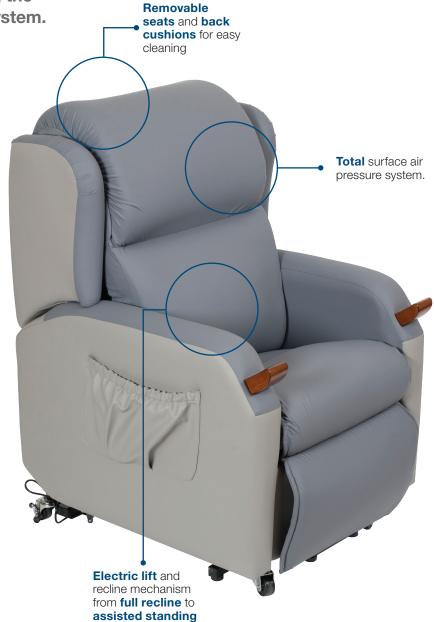

## **FEATURES**

- Total surface air pressure system for long term pressure relief
- · Removable seat and back cushions
- · Electric lift and recline mechanism
- · Front and rear castors
- · Wall Saver mechanism
- · Back-up battery capability
- · Easy to clean, repair and maintain
- Available in CarrEx & Macrosuede
- · Custom colours available
- · Available in single or twin motor