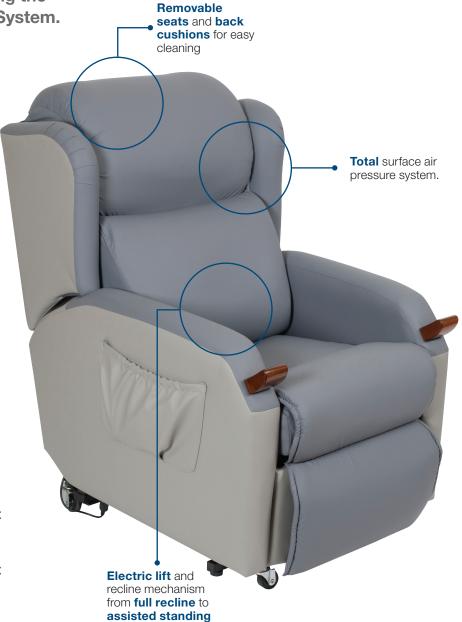

## **FEATURES**

- Total surface air pressure system for long term pressure relief
- · Removable seat and back cushions
- Electric lift and recline mechanism
- · Front and rear castors
- · Wall Saver mechanism
- · Back-up battery capability
- · Easy to clean, repair and maintain
- Available in CarrEx & Macrosuede
- · Custom colours available
- · Available in single or twin motor